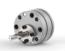

- Up to 300 bar
- Single or multi outlet
- High precision finishing pumps for yarn lubrication
- Many interchangeable models with the major european manufacturers