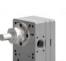

#### Booster-Melt pumps

To be placed after the extruder head

The hardest and wear resistant steels worldwide

Viscosity handling up to 1.500.000 cP